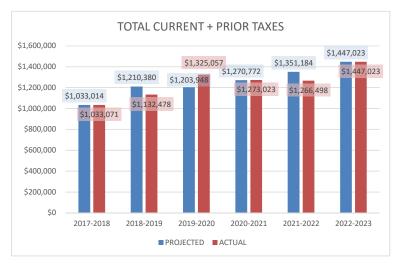

## Attachments:

- VI.b.i . FY22-23 Tax Roll Summary Report
- VI.b.ii. Tax Revenue Projection
- VI.b.iii. Tax Revenue History Projected vs Actual

According to the annual Tax Roll Summary report from the County Assessor, property value growth is 5.5%, which is greater than the district's budgeted assumption of 4.5%. This should result in additional revenues of approximately \$24,000.

Due to assessment challenges, however, collection rates were about \$85,000 less than expected last year, as shown in the Projected vs Actual report included in the board packet. Based on history, the timeline for resolution of such challenges is 1 - 2 years. This year we have received a disbursement payment of \$35,000. It is unclear whether additional funds will be forthcoming.

Unanticipated surplus revenues will be allocated with a Supplemental Budget at a future meeting.