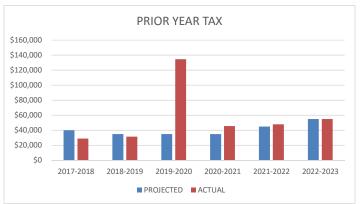

## Attachments:

- VI.b.i . FY22-23 Tax Roll Summary Report
- VI.b.ii. Tax Revenue Projection
- VI.b.iii. Tax Revenue History Projected vs Actual

According to the annual Tax Roll Summary report from the County Assessor, property value growth is 5.5%, which is greater than the district's budgeted assumption of 4.5%. This should result in additional revenues of approximately \$24,000.

Due to assessment challenges, however, collection rates were about \$85,000 less than expected last year, as shown in the Projected vs Actual report included in the board packet. Based on history, the timeline for resolution of such challenges is 1 - 2 years. This year we have received a disbursement payment of \$35,000. It is unclear whether additional funds will be forthcoming.

Unanticipated surplus revenues will be allocated with a Supplemental Budget at a future meeting.