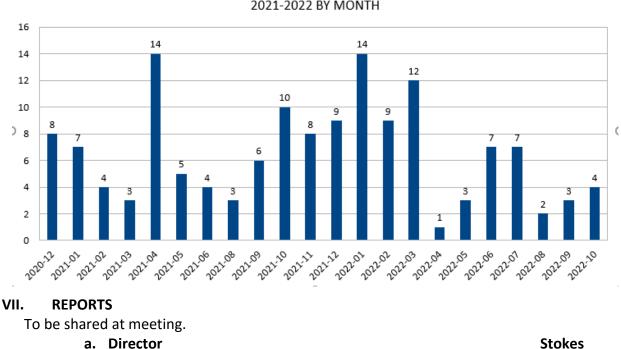

## Notes prepared by Library Director Perry Stokes

In recent last 6 months, WiFi hotspot use has declined to almost half of prior year usage for same period. Usage seems to increase during school year, though we don't have much data history.

In 2022, five of 10 of the Baker branch units are currently in "lost" status -- not yet returned by borrowers. Delinguent accounts are referred to our Materials Recovery Service. We may need to be more aggressive in these cases and resume use of legal citations for Willful Detention of Library Property (ORS 357.975), a Class B misdemeanor.

WiFi Hotspot Checkouts 2021-2022 BY MONTH

a. Director

b. Finance

Attachments:

- VII.b.i. Financial Reports, Nov 2022
- VII.b.ii. Approved bills list, Nov 2022