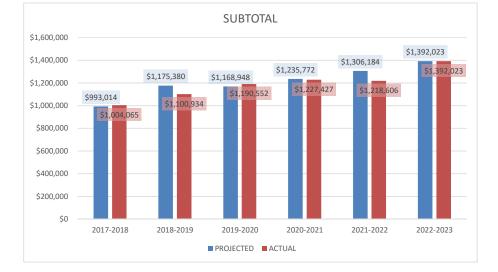

## Attachments:

- VI.b.i . FY22-23 Tax Roll Summary Report
- VI.b.ii. Tax Revenue Projection
- VI.b.iii. Tax Revenue History Projected vs Actual

According to the annual Tax Roll Summary report from the County Assessor, property value growth is 5.5%, which is greater than the district's budgeted assumption of 4.5%. This should result in additional revenues of approximately \$24,000.

Due to assessment challenges, however, collection rates were about \$85,000 less than expected last year, as shown in the Projected vs Actual report included in the board packet. Based on history, the timeline for resolution of such challenges is 1 - 2 years. This year we have received a disbursement payment of \$35,000. It is unclear whether additional funds will be forthcoming.

Unanticipated surplus revenues will be allocated with a Supplemental Budget at a future meeting.