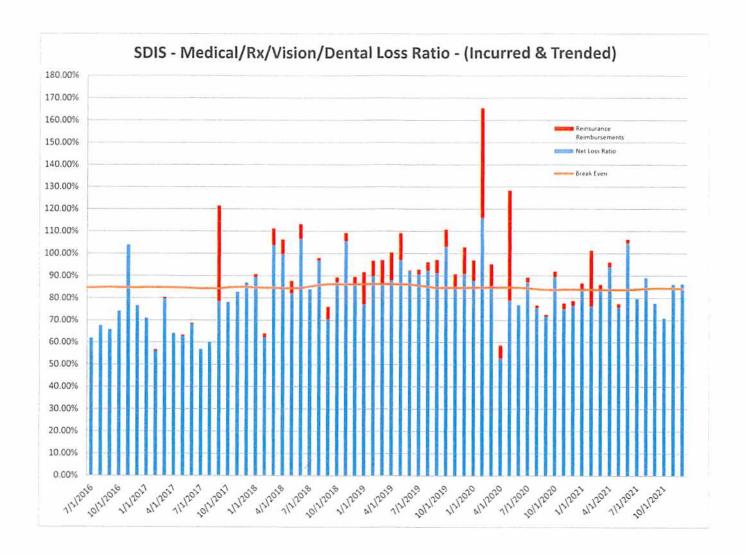

\*\* OFCA rates differ.

- We're including a graph of the plan's incurred loss ratio. The plan claims experience is improving over the past few years. Note that the optimal result is between 90-100%, as an average.
- The state of Oregon, and therefore SDIS, has adopted both chiropractic spinal manipulations and acupuncture as essential benefits. This means there will be no annual dollar maximums for these services going forward and all member cost share will count towards the out-of-pocket maximum.
- There are no other changes to the medical/rx plans or reductions in coverage.
- If you participate in our Delta Dental plans, the needed increase is 4.5%.
- \*\* OFCA rates differ.